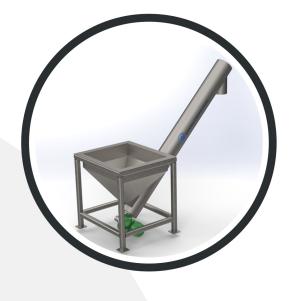

## SCREW CONVEYOR FEEDER:

Screw conveyors are used to mechanically transfer powdered materials from one point to other point. Wide range of powdered and granular materials like PVC, wheat, flour, etc can be transported by screw feeders. Capacity or feed rate can be controlled with screw feeders. Screw feeders are available in a variety of sizes, lengths, configurations and materials of construction.