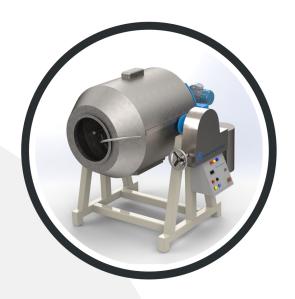

## **ROASTING MACHINE:**

Roasting machine is suitable for roasting all kind of dried fruit, nuts and spices such as chest nut, peanut, chill, pepper, etc. Inner tank is made of stainless steel. Burn is covered with uniform thickness glass fiber wool and good flatness and good heat preservation effect. In gas heating type regulation burner we can adjust the flow according to the heat required and in electric heating type we can set temperature controller that help in controlling the temperate of the roasting machine.