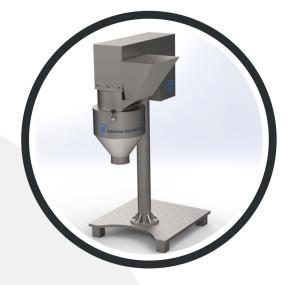

## MULTI MILL:

Multi mill is used for granulation, palavering, shredding of wide range of dry material. It as a beater or knife which Impact on the material. Beater runs at high speed to get the required size. Material feed in the hopper goes to the processing chamber was both knife and impact edge rotates with in a screen. Finale processed material gets collected below the processing chamber. Multi mill combination of screen, speed, number of blades

The final product depends on the three main factors

- shape of the beater
- speed
- screen

B