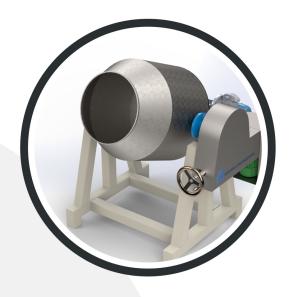

## **ROTARY DRUM MIXER:**

The rotary drum mixer is a quick, efficient, and the ideal gentle industrial mixer with a low speed and no moving parts inside the drum. These rotary drum mixers are designed to mix dry nuts, snacks, cereals, bakery products, legumes, grains, coffee beans etc with or without liquid mixtures such as salt, flour, flavors, spices etc. They can be used as batch models or can be placed in a line of continuous flow processing food lines